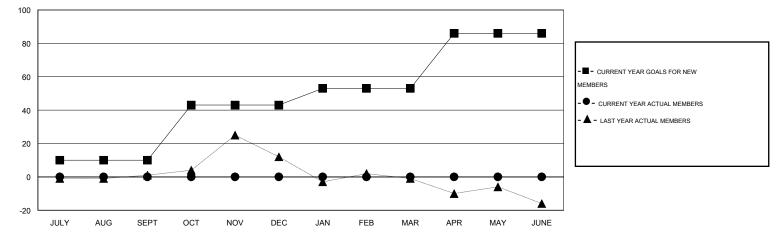

## LOCATION ALABAMA

| Clubs                 |                  |           |                  |                  | Members               |                    |                                     |                    |                  |
|-----------------------|------------------|-----------|------------------|------------------|-----------------------|--------------------|-------------------------------------|--------------------|------------------|
| RESULTS FOR 2016-2017 |                  |           |                  |                  | RESULTS FOR 2016-2017 |                    |                                     |                    |                  |
| QUARTER               | NEW CLUB<br>GOAL | NEW CLUBS | DROPPED<br>CLUBS | NET<br>GAIN/LOSS | QUARTER               | NEW MEMBER<br>GOAL | CHARTER AND<br>NEW MEMBERS<br>ADDED | DROPPED<br>MEMBERS | NET<br>GAIN/LOSS |
| JULY/AUG/SEPT         | 0                | 0         | 0                | 0                | JULY/AUG/SEPT         | 10                 | 11                                  | 11                 | 0                |
| OCT/NOV/DEC           | 1                | 0         | 0                | 0                | OCT/NOV/DEC           | 33                 | 0                                   | 0                  | 0                |
| JAN/FEB/MAR           | 0                | 0         | 0                | 0                | JAN/FEB/MAR           | 10                 | 0                                   | 0                  | 0                |
| APR/MAY/JUNE          | 1                | 0         | 0                | 0                | APR/MAY/JUNE          | 33                 | 0                                   | 0                  | 0                |